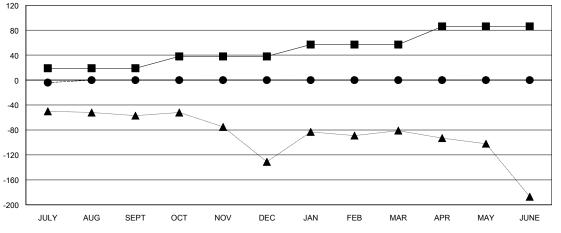

## GOALS AND ACTUAL MEMBERS CUMULATIVE

| -■- MEMBER GROWTH NET GOAL        |  |
|-----------------------------------|--|
| - ● - MEMBER GROWTH ACTUAL        |  |
| - ▲ - LAST YEAR MEMBERSHIP ACTUAL |  |
|                                   |  |
|                                   |  |
|                                   |  |