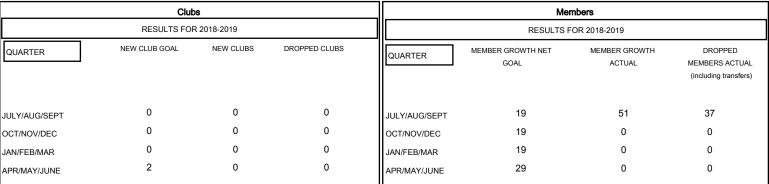

## GOALS AND ACTUAL NEW CLUBS CUMULATIVE

## GOALS AND ACTUAL MEMBERS CUMULATIVE

| -■- MEMBER GROWTH NET GOAL        |  |
|-----------------------------------|--|
| - ● - MEMBER GROWTH ACTUAL        |  |
| - ▲ - LAST YEAR MEMBERSHIP ACTUAL |  |
|                                   |  |
|                                   |  |
|                                   |  |

| DROPPED CLUBS: 0 |    |
|------------------|----|
| DROPPED MEMBERS  | _  |
| DECEASED         | 0  |
| CLUB CANCELLED   | 0  |
| OTHER            | 37 |
| TOTAL            | 37 |

| 17 CLUBS OF 75 ADDED 1 OR MORE | ı |
|--------------------------------|---|
| NEW MEMBERS                    | ı |
|                                | ı |
|                                | ı |
|                                | ı |